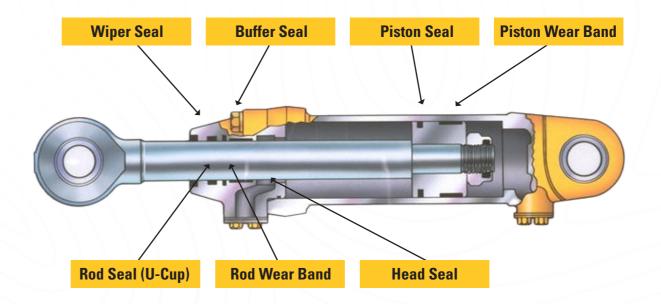

# INTRODUCTION

Barloworld Equipment offers you repair options on selected machines. With solutions that are fast and convenient, we can make sure your hydraulic cylinders performs at their best. We also strictly adhere to caterpillar's reuse and salvage guidelines so you can be rest-assured that your equipment will perform at its peak. That's why repairing before failure is so critical. We have complete workshop capabilities in house.

#### **CONTACT**

Product Manager (Hydraulics) - RI Prince Ndhlovu - pndhlovu@bw-eq.com

Marketing - marketing2@barloworld-equipment.com

Nothing has a bigger effect on machine performance than your hydraulic system. When it comes to Cat® Machines, your hydraulic system is only as good as its weakest component - which is why you should **ALWAYS USE GENUINE CAT® PARTS AND SERVICE.** If you compromise your system with **NON CAT®** Components, you could be opening it up to problems like decreased performance, lower productivity or contamination.