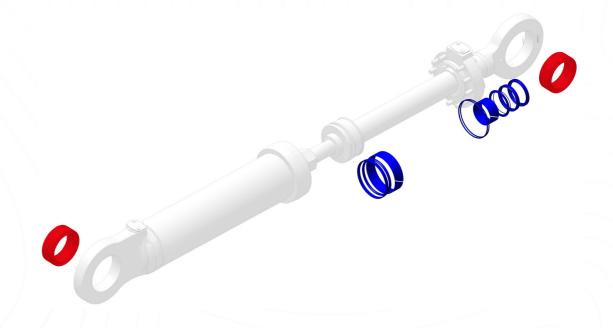

#### **Terms and conditions:**

- Transportation / travel time / mileage not included on all levels and options
- All prices are excluding VAT
- Oil sample to be taken at 50 hours
- Re-man pricing is based on full core credit
- Removal and installation costs not included
- All prices are fixed for a specific marketing period and are subject to change
- Cylinders Repair Options complete with a 1 year -1000 hours warranty

#### **Job Specific Options Available:**

Refer to the Cylinder Repair Options Framework

# **OVERVIEW**

| CYLINDER REPAIR OPTIONS FRAMEWORK                                       |                                                                           |                   |               |                |                               |                               |                               |
|-------------------------------------------------------------------------|---------------------------------------------------------------------------|-------------------|---------------|----------------|-------------------------------|-------------------------------|-------------------------------|
| REPAIR OPTIONS                                                          | RESEAL                                                                    |                   | REPAIR        |                | DEALER<br>Exchange            | REMAN                         | NEW                           |
|                                                                         | LEVEL 1                                                                   | LEVEL 2           | LEVEL 3       |                | LEVEL 4                       | LEVEL 5                       | LEVEL 6                       |
|                                                                         | RESEAL<br>BASIC                                                           | RESEAL<br>PREMIER | ROD<br>REPAIR | TUBE<br>REPAIR | COMPLETE<br>CYLINDER<br>GROUP | COMPLETE<br>CYLINDER<br>GROUP | COMPLETE<br>CYLINDER<br>GROUP |
| Disassembly & Inspection Report                                         |                                                                           | •                 | •             | •              | _                             |                               |                               |
| Cylinder Wash                                                           | •                                                                         | •                 | •             | •              | <u> </u>                      | _                             | _                             |
| Genuine Cat Seals/Seal Kit                                              | •                                                                         | •                 | •             | •              | _                             | _                             |                               |
| Light Hone                                                              |                                                                           |                   |               | •              |                               | _                             |                               |
| Genuine Cat Bearings/Bushes                                             |                                                                           | •                 | •             | •              | _                             |                               | <u> </u>                      |
| Hydraulic Test                                                          |                                                                           |                   |               | 0              |                               | _                             |                               |
| Cat Yellow/Black Paint                                                  | •                                                                         | •                 |               | •              | _                             | _                             | _                             |
| Ultrasounic Rod Test                                                    |                                                                           |                   | •             |                | _                             | _                             | _                             |
| Replace Rod<br>(New/Reman/Salvage)                                      |                                                                           |                   | 0             |                | _                             | _                             | _                             |
| Repair Rod<br>(Straighten/Polish/Re-Chrome/AST)                         |                                                                           |                   | 0             |                | _                             | _                             | _                             |
| Replace Piston                                                          |                                                                           |                   |               |                |                               |                               | _                             |
| Hard Hone Tube                                                          |                                                                           |                   |               |                | _                             | _                             | _                             |
| Replace Tube (New/Reman/Salvage)                                        |                                                                           |                   |               |                | _                             | _                             | _                             |
| Outer Housing Repairs                                                   |                                                                           |                   |               |                | _                             | _                             | _                             |
| Replace Head/Gland                                                      |                                                                           |                   |               | 0              | _                             | _                             | _                             |
| Replace Bolts/Nuts/Washers                                              |                                                                           |                   | 0             | 0              |                               | _                             | _                             |
| Complete Cylinder                                                       |                                                                           |                   |               |                | •                             | •                             | •                             |
| <ul><li>Recommended</li><li>Optional (if repair is available)</li></ul> | All repair work carried out according to Cat Salavage & Re-use Guidelines |                   |               |                |                               |                               |                               |